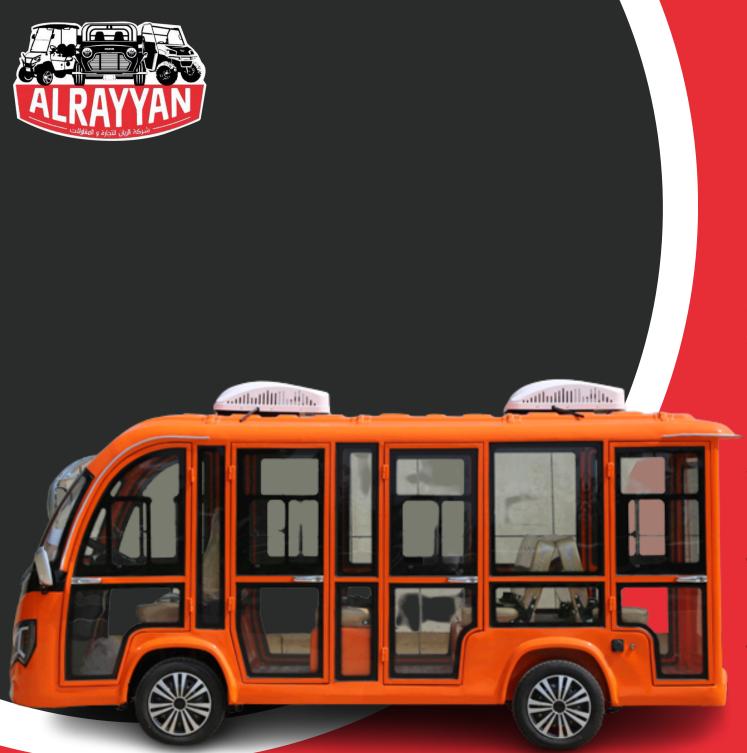

## EC-BUS11

## 11 SEATS ELECTRIC SIGHTSEEING BUS

**Passenger Capacity:** 

11 Passengers

Size:

4300\*1530\*2100mm

Front and rear wheel bases:

1280/1290MM

Wheelbase:

1970MM

**Top Speed:** 

230km/h

**Turning Radius:** 

6.5M

Mileage:

80-100KM

Motor:

4KW AC

**Controller:** 

**Enpower brand** 

**Steering system:** 

Continuously variable transmission system

**Charger:** 

Intelligent high-frequency car charger

**Battery:** 

Maintenance-free gel battery, 72V, 100AH,6pcs

**Charging time:** 

8 hours

Max climbing ability:

15%

Tire:

155R12, Aluminum alloy rim

**Braking distance:** 

5m