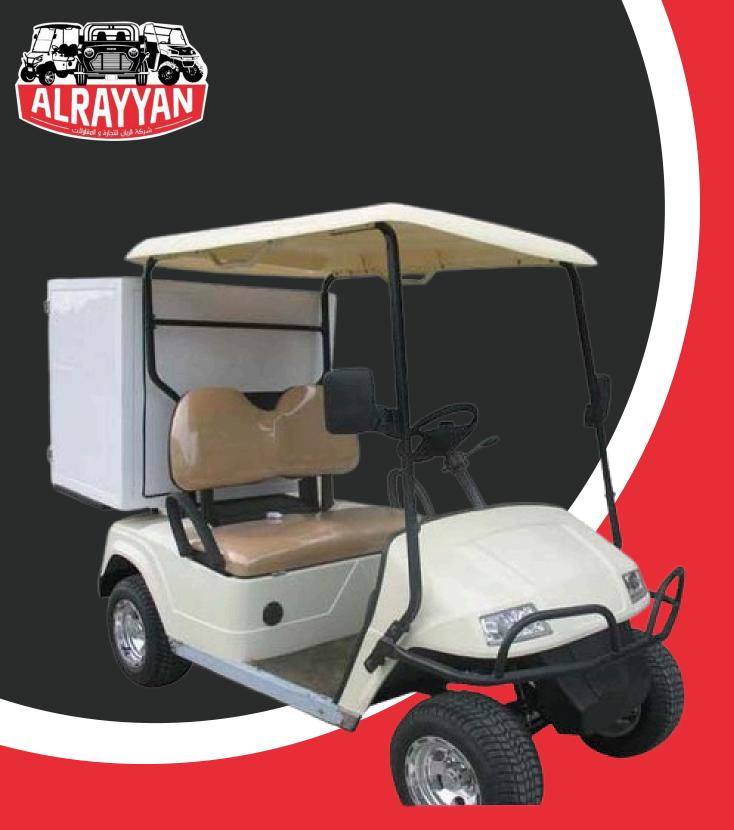

# EC-EG2028T

## **GOLF CARTS WITH REAR CLOSED BOX**

#### **Passenger Capacity:**

2 People

#### Range:

>60--100 depends on battery setup

#### **Electric Motor:**

3, 3.8KW DC / AC

#### Maxload:

150kgs

#### **Batteries:**

Deep cycle, lead acid battery, Trojan brand, imported

#### **Vehicle Dimensions:**

2350X1180X1800