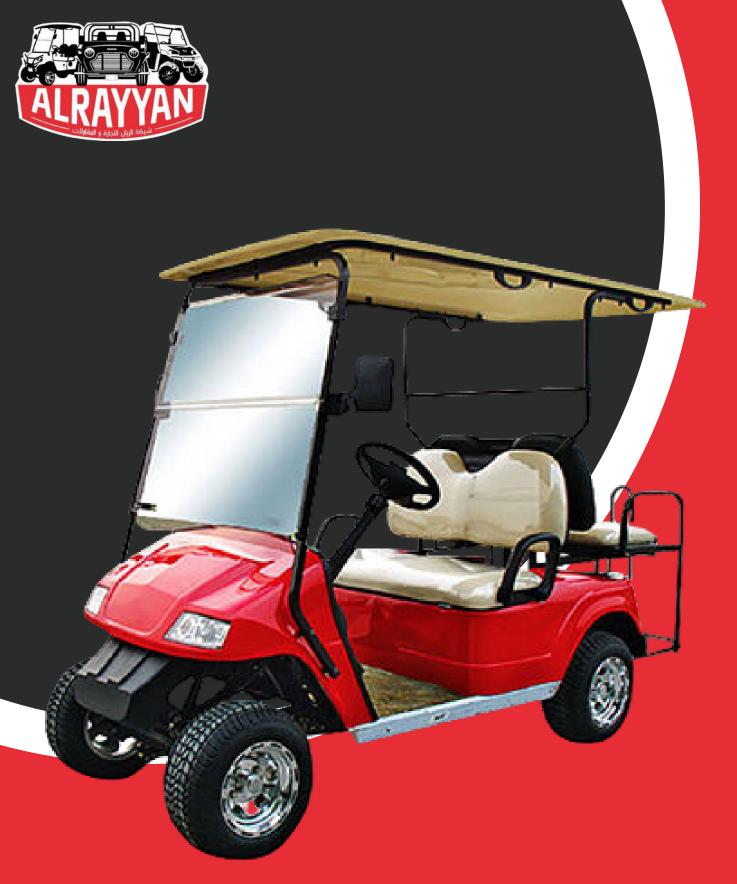

## EC-EG2041

## 4 SEAT OR 2 SEAT + CARGO

**Passenger Capacity:** 

4 People or 2 People + Cargo

**Gross Vehicle Weight:** 

1,881 Lbs.

Range:

Up to 50 miles (full capacity)

**Electric Motor:** 

4KW (5.5HP)

Maxload:

800 Lbs

**Batteries:** 

QTY 8- Trojan 105 or US2200

**Braking System:** 

Rear & Front Hydraulic Brakes w/Rear Mechanical Parking Brake

**Drive:** 

Rear Wheel Drive

**Roof:** 

Fiberglass Painted to Match Vehicle

**Vehicle Dimensions:** 

8.0' L X 4.0' W X 6.1'H

Speed:

Up to 25 MPH

Climb:

20% grade (full capacity)

**Min. Turning Radius:** 

11.5 FT

**Ground Clearance:** 

5

**Charger:** 

Eagle on Board

**Suspension:** 

Independent/Rear Steel Plate Suspension

**Body:** 

Steel Framework + Fiberglass

Floor:

Non-Slip Plastic