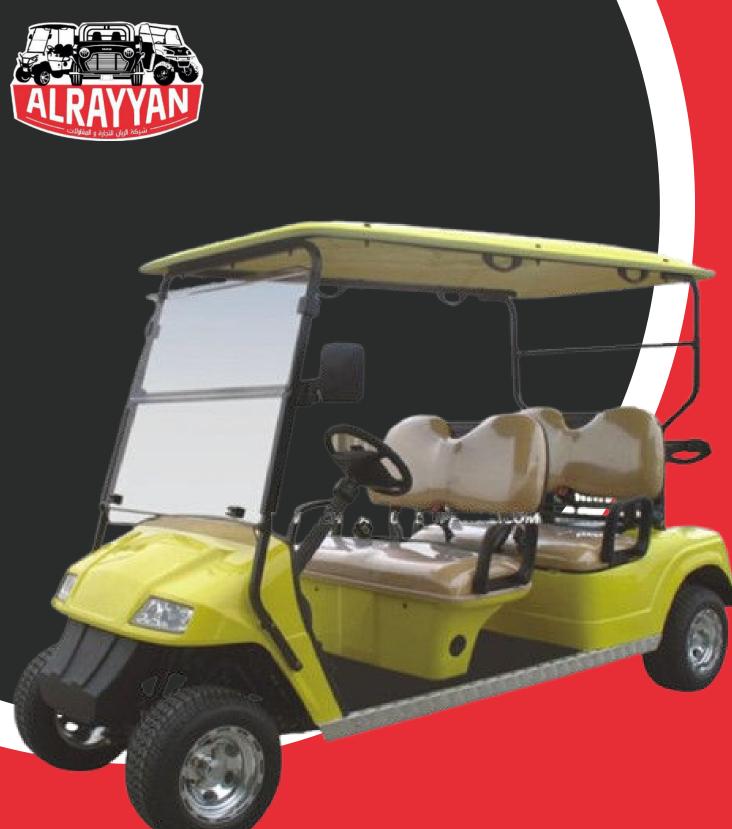

## EC-EG2044

## 4 SEAT ELECTRIC GOLF CART

**Passenger Capacity:** 

4 People

**Gross Vehicle Weight:** 

2,600 Lbs.

Range:

Up to 50 miles (full capacity)

**Electric Motor:** 

5KW (6.7HP) AC MOTOR

Maxload:

1,000 Lbs

**Batteries:** 

QTY 8-CR-235

**Braking System:** 

Rear & Front Hydraulic Brakes w/Rear Mechanical Parking Brake

**Drive:** 

Rear Wheel Drive

**Roof:** 

Fiberglass Painted to Match Vehicle

**Vehicle Dimensions:** 

10.3' L X 4.0' W X 6.7'H

Speed:

Up to 25 MPH

Climb:

20% grade (full capacity)

**Min. Turning Radius:** 

11.5 FT

**Ground Clearance:** 

5.5

**Charger:** 

Eagle on Board

**Suspension:** 

Independent/Rear Steel Plate Suspension

**Body:** 

Steel Framework + Fiberglass

Floor:

Non-Slip Plastic