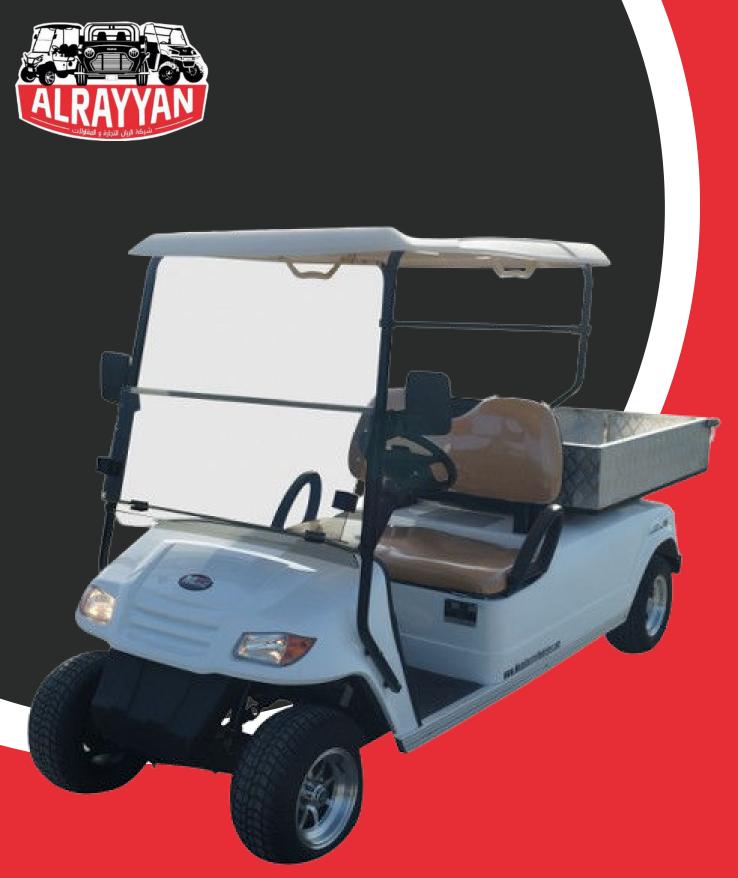

## EC-EG2044TX2

## 2 SEAT ELECTRIC GOLF CART

**Passenger Capacity:** 

2 People

**Gross Vehicle Weight:** 

2,852 Lbs.

Range:

Up to 50 miles (full capacity)

**Electric Motor:** 

4KW (5.5HP)

Maxload:

1,000 Lbs

**Batteries:** 

QTY 8- Trojan 105 or US2200

**Braking System:** 

Rear & Front Hydraulic Brakes w/Rear Mechanical Parking Brake

**Drive:** 

Rear Wheel Drive

**Roof:** 

Plastic

**Vehicle Dimensions:** 

Vehicle 10.5' L X 4.0' W X 6.1'H Box 4.6' L X 3.6' W X .08'H

Speed:

Up to 25 MPH

Climb:

20% grade (full capacity)

Min. Turning Radius:

10.8 FT

**Ground Clearance:** 

5

**Charger:** 

Eagle on Board

**Suspension:** 

Independent/Rear Steel Plate Suspension

Body:

Steel Framework + Fiberglass

Floor:

Non-Slip Plastic