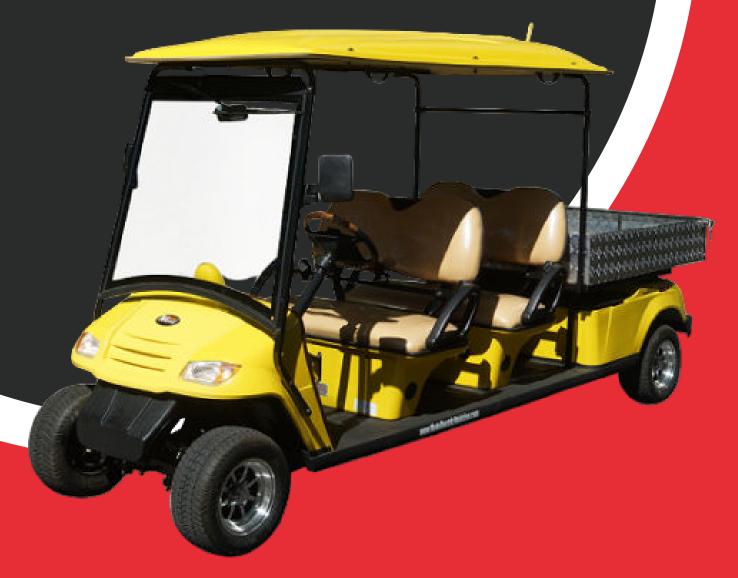

## EC-EG2044TX4

## **2 SEAT ELECTRIC GOLF CART**

**Passenger Capacity:** 4 People + Cargo

**Gross Vehicle Weight:** 2,600 Lbs.

**Range:** Up to 50 miles (full capacity)

**Electric Motor:** 5KW (6.7HP) AC MOTOR

Maxload: 1,000 Lbs

**Batteries:** QTY 8-CR-235

**Braking System:** Rear & Front Hydraulic Brakes w/Rear Mechanical Parking Brake

**Drive:** Rear Wheel Drive

**Roof:** Fiberglass Painted to Match Vehicle

**Vehicle Dimensions:** 12.0' L X 4.0' W X 6.7'H

Speed: Up to 25 MPH

Climb: 20% grade (full capacity)

Min. Turning Radius: 14.0 FT

**Ground Clearance:** 5.5

**Charger:** Eagle on Board

**Suspension:** Independent/Rear Steel Plate Suspension

**Body:** Steel Framework + Fiberglass

Floor: Non-Slip Plastic