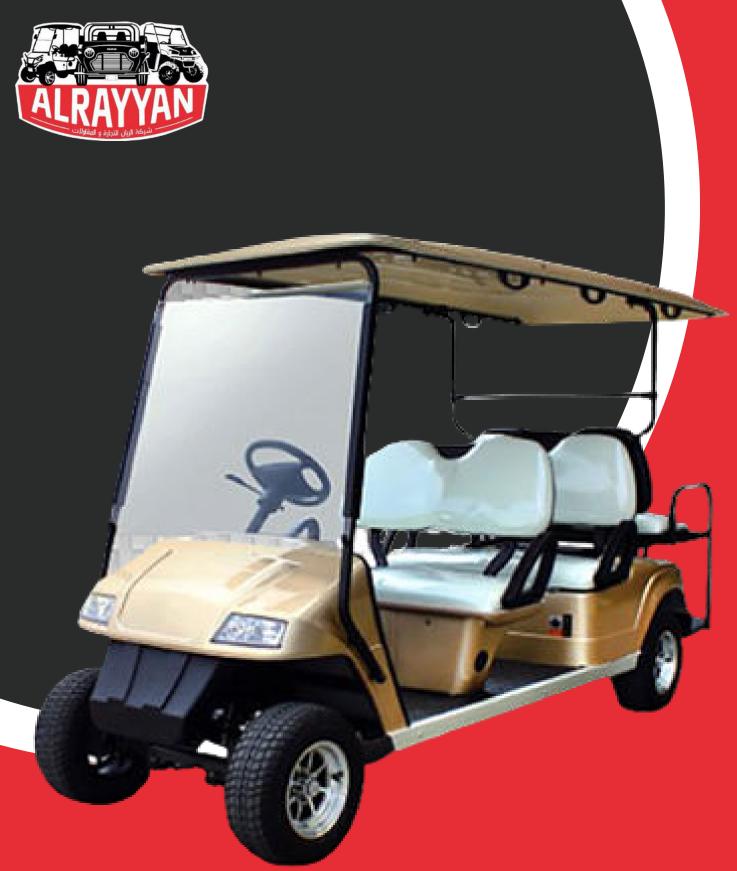

## EC-EG2061

6 SEAT OR 4 SEAT + CARGO

**Passenger Capacity:** 

6 People or 4 People + Cargo

**Gross Vehicle Weight:** 

2,600 Lbs.

Range:

Up to 50 miles (full capacity)

**Electric Motor:** 

5KW (6.7HP) AC MOTOR

Maxload:

1,000 Lbs

**Batteries:** 

QTY 8- CR-235

**Braking System:** 

Rear & Front Hydraulic Brakes w/Rear Mechanical Parking Brake

**Drive:** 

Rear Wheel Drive

**Roof:** 

Fiberglass Painted to Match Vehicle

**Vehicle Dimensions:** 

11.0' L X 4.0' W X 6.7'H

Speed:

Up to 25 MPH

Climb:

20% grade (full capacity)

**Min. Turning Radius:** 

14.0 FT

**Ground Clearance:** 

5.5

**Charger:** 

Eagle on Board

**Suspension:** 

Independent/Rear Steel Plate Suspension

**Body:** 

Steel Framework + Fiberglass

Floor:

Non-Slip Plastic