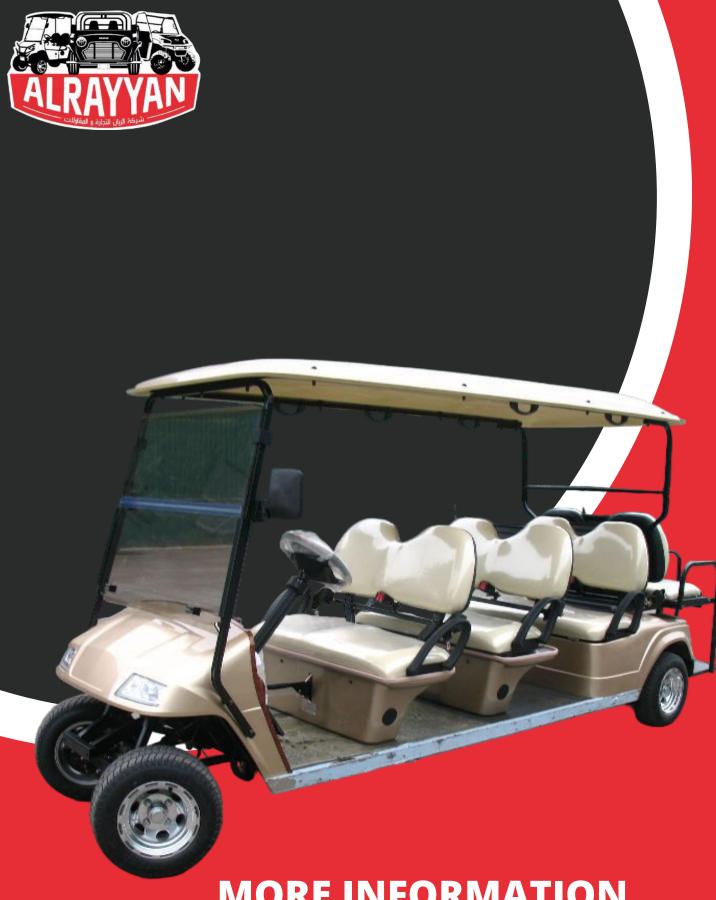

## EC-EG2068

## 8 SEAT OR 6 SEAT + CARGO

**Passenger Capacity:** 

8 People or 6 People + Cargo

**Gross Vehicle Weight:** 

2,995 Lbs.

Range:

Up to 50 miles (full capacity)

**Electric Motor:** 

4KW (5.5HP)

**Maxload:** 

1,500 Lbs

**Batteries:** 

QTY 8- Trojan 105 or US2200

**Braking System:** 

Rear & Front Hydraulic Brakes w/Rear Mechanical Parking Brake

Drive:

Rear Wheel Drive

Roof:

Fiberglass Painted to Match Vehicle

**Vehicle Dimensions:** 

14.0' L X 4.0' W X 6.1'H

Speed:

Up to 25 MPH

Climb:

20% grade (full capacity)

**Min. Turning Radius:** 

15 FT

**Ground Clearance:** 

5

**Charger:** 

Eagle on Board

**Suspension:** 

Independent/Rear Steel Plate Suspension

Body:

Steel Framework + Fiberglass

Floor:

Non-Slip Plastic

**MORE INFORMATION** 

+966 53 939 8014

**SALES@GOKARTS-ATVS.COM** www.gokarts-atvs.com