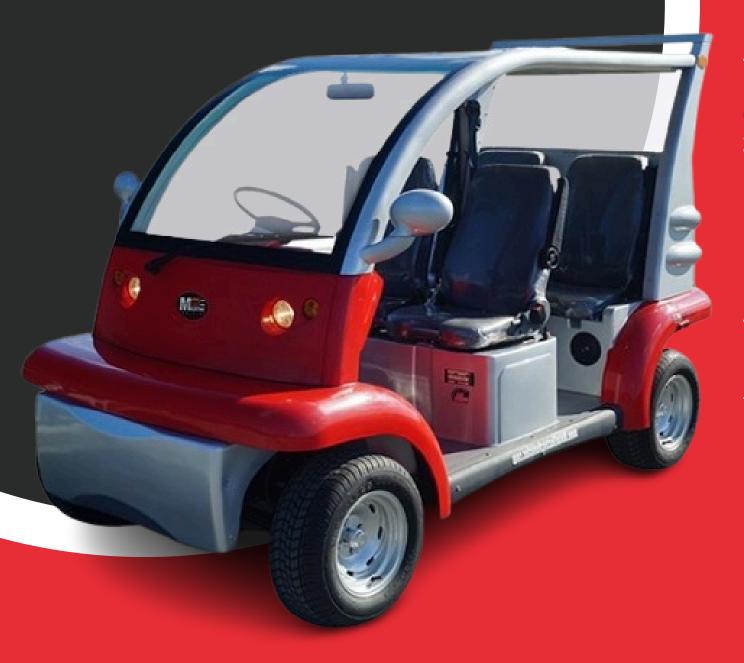

## **EC-EG6041** 4 PASSENGER FORWARD FACING

Passenger Capacity: 4 People

**Gross Vehicle Weight:** 2,398 Lbs.

**Range:** Up to 50 miles (full capacity)

Electric Motor: 4 KW (5.5 Hp)

Maxload: 792 Lbs

Batteries: QTY 8- Trojan 105 or US2200

**Braking System:** Rear & Front Hydraulic Brakes w/ Rear Mechanical Parking Brake

Drive: Independent/ Rear Steel Plate Suspension

**Roof:** Fiberglass Painted to Match Vehicle Vehicle Dimensions: 10.0' L X 4.6' W X 6.2' H Trunk: 1.0' D X 3.25' W X 2' H

**Speed:** Up to 25 MPH

**Climb:** 20% grade (full capacity)

Min. Turning Radius: 12 FT

**Ground Clearance:** 5

**Charger:** Eagle on Board

Suspension: Independent/Rear Steel Plate Suspension

**Body:** Steel Framework + Fiberglass