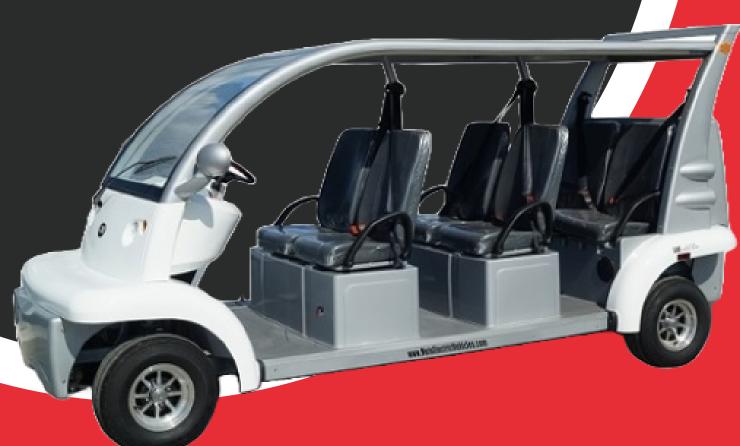

## EC-EG6061

## 6 PASSENGER FORWARD FACING

**Passenger Capacity:** 

6 People

**Gross Vehicle Weight:** 

2,995 Lbs.

Range:

Up to 50 miles (full capacity)

**Electric Motor:** 

5.3KW DC Motor (7.1 Hp)

Maxload:

1,500 lbs.

**Batteries:** 

QTY 8- Trojan 105 or US2200

**Braking System:** 

Rear & Front Hydraulic Brakes w/ Rear Mechanical Parking Brake

**Drive:** 

Rear Wheel Drive

**Roof:** 

Fiberglass Painted to Match Vehicle

**Vehicle Dimensions:** 

12.3 L X 4.6' W X 6.0' H

Speed:

Up to 25 MPH

Climb:

20% grade (full capacity)

**Min. Turning Radius:** 

13 FT

**Ground Clearance:** 

5

**Charger:** 

Eagle on Board

**Suspension:** 

Independent/Rear Steel Plate Suspension

**Body:** 

Steel Framework + Fiberglass

Floor:

Non-Slip Plastic