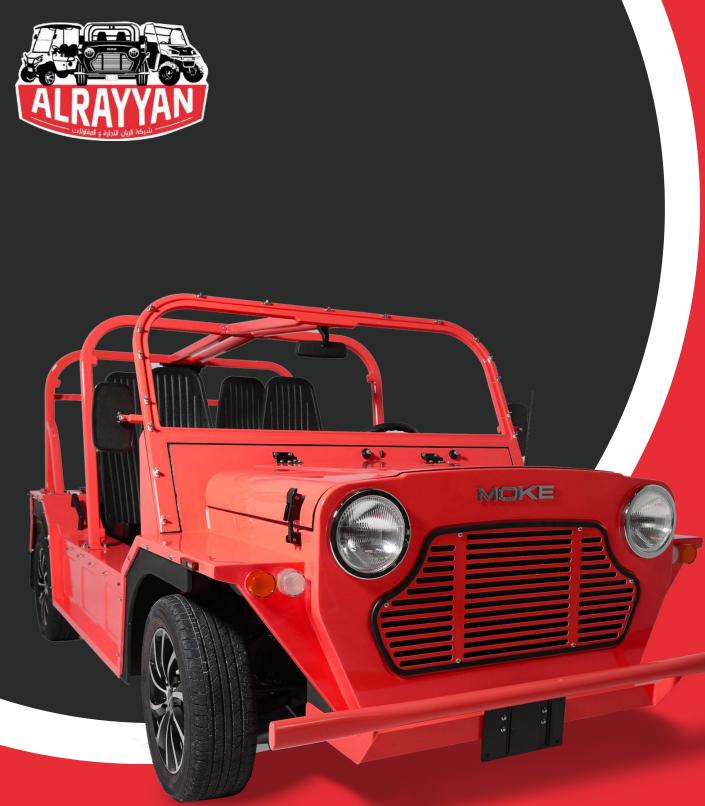

## **EC-EMOKE**

## 4 SEAT ELECTRIC MOKE

Model: EMC-95A

**Body:** 131' L X 65' W X 61'H **Charging Time:** 6-8 hours

**Power Type:** 

**Battery Electric Vehicle** 

Wheel Base: 89 inches

**Max Torque:** 

95 N.m