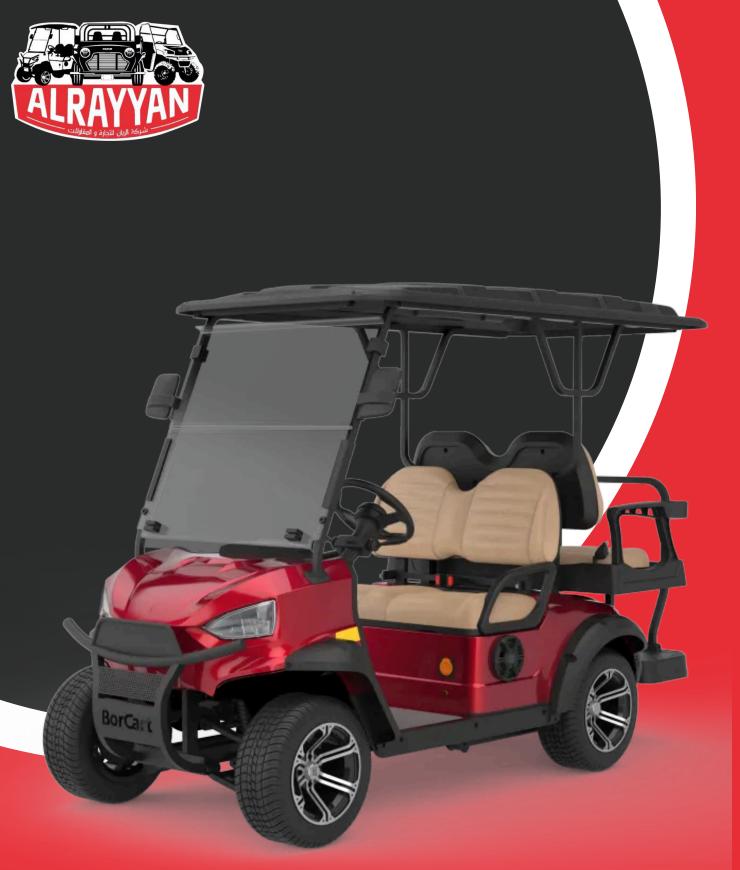

# EC-ES-C2+2

# **4 SEATS ELECTRIC GOLF CART**

# **Passenger Capacity:**

4 Passengers