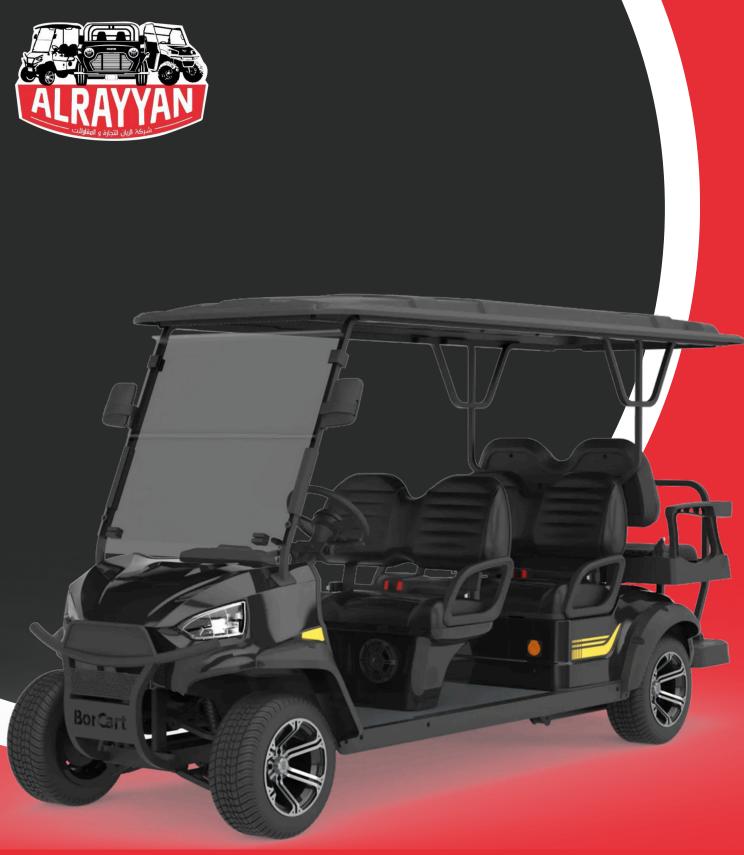

# EC-ES-C4+2

### **6 SEATS ELECTRIC GOLF CART**

#### **Passenger Capacity:**

6 Passengers