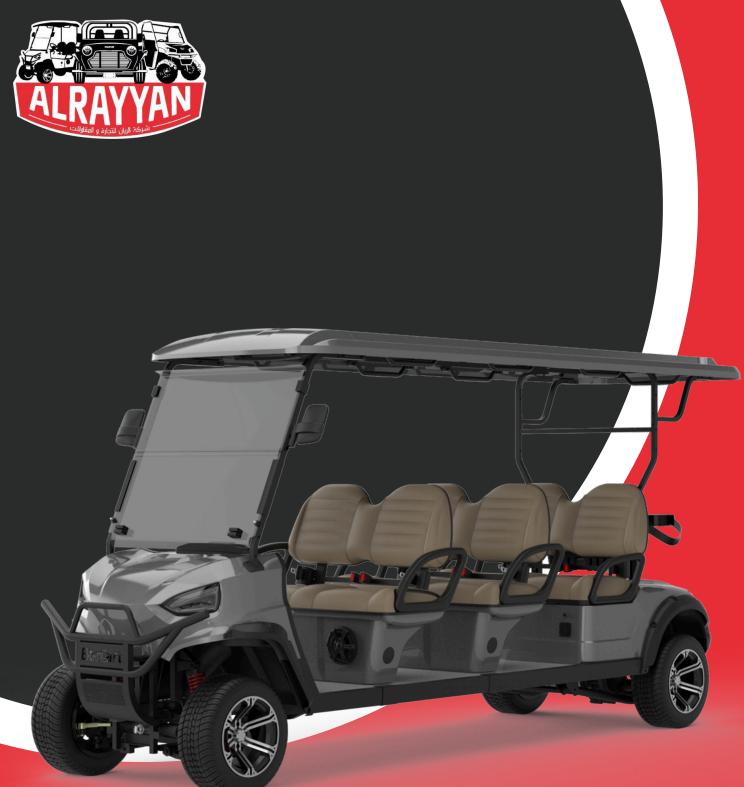

# EC-ES-C6

#### **6 SEATS ELECTRIC GOLF CART**

#### **Passenger Capacity:**

6 Passengers

#### **Outline dimension:**

4030\*1340\*2130mm