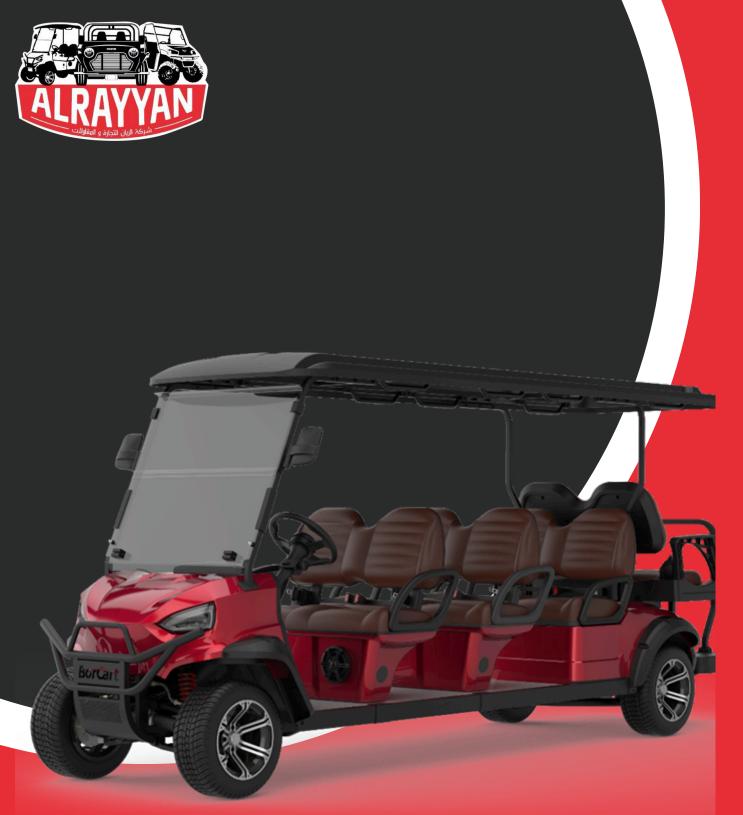

# EC-ES-C6+2

# 8 SEATS ELECTRIC GOLF CART

# **Passenger Capacity:**

8 Passengers