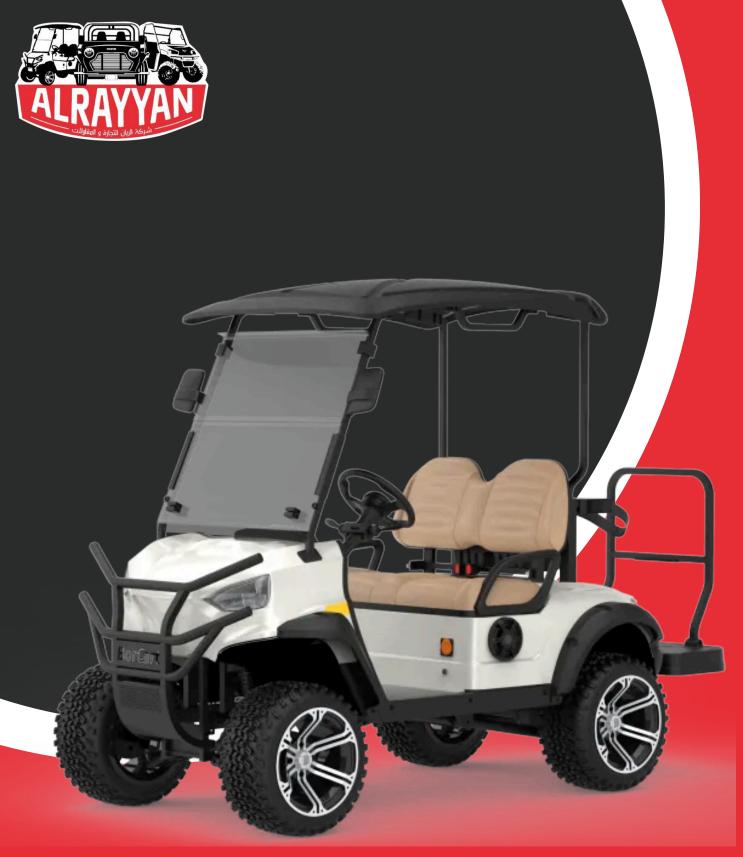

# **MORE INFORMATION**

+966 53 939 8014

**SALES@GOKARTS-ATVS.COM** www.gokarts-atvs.com @gokartsandatvs

# EC-ES-L2

# 2 SEATS ELECTRIC GOLF CART

# **Passenger Capacity:**

2 Passengers

#### Power:

48V5KW(Lead acid) 72V5KW(Lithium battery)

# **Chassis frame:**

High strength sheet metal rectangular frame (electrophoresis + highlight)

### **Outline dimension:**

2520\*1340\*2050mm

# Front / rear tread:

Front1005mm/Rear1075mm

# Wheel base:

1680mm

# **Ground clearance:**

170mm

# **Minimum turning radius:**

3.2m

# Net weight:

550kg

# **Maximum driving speed:**

50km/h(Can be adjusted according to Front suspension: customer needs)

# Climbing capacity:

25%

# **Standing slope performance:**

25%

#### **Endurance:**

80-100km (flat road)

# **Braking distance:**

<6m

# Mot