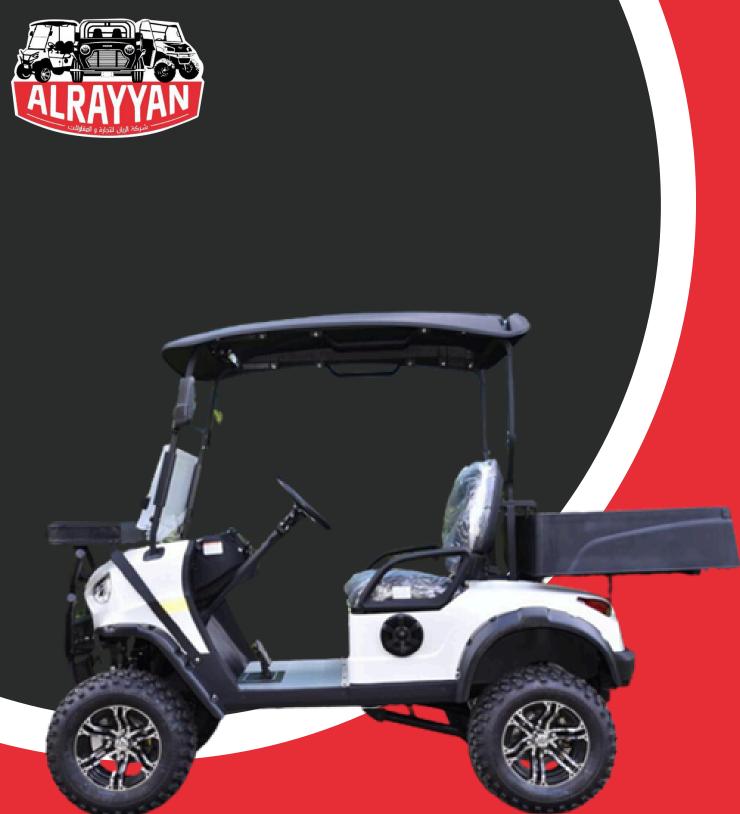

# EC-ES-L2H

# 2 SEATS ELECTRIC GOLF CART

# **Passenger Capacity:**

2 Passengers