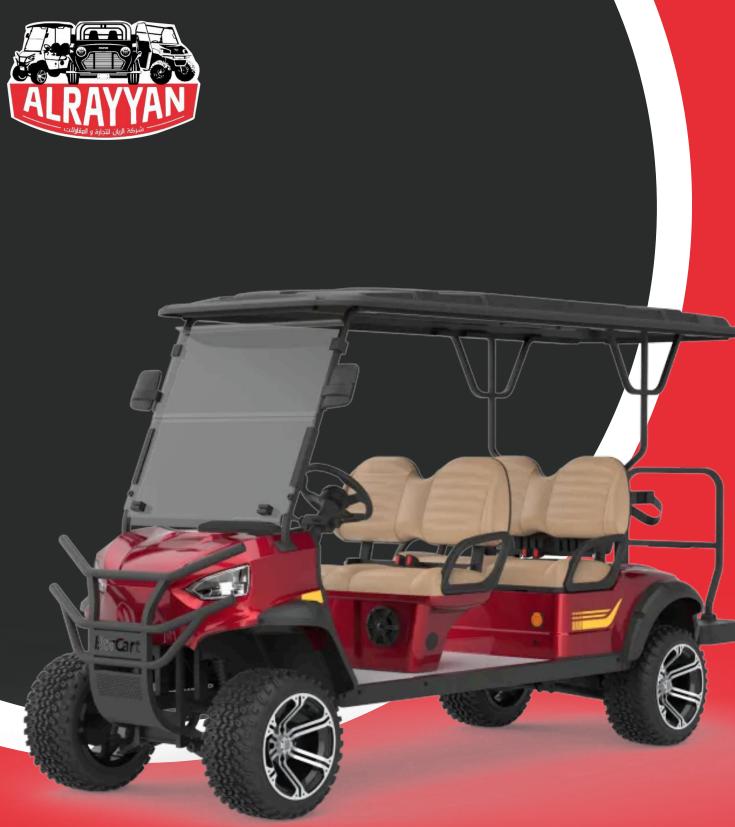

# EC-ES-L4

### 4 SEATS ELECTRIC GOLF CART

#### **Passenger Capacity:**

4 Passengers

#### Power:

48V5KW(Lead acid) 72V5KW(Lithium battery)

#### **Chassis frame:**

High strength sheet metal rectangular frame (electrophoresis + highlight)

#### **Outline dimension:**

3265\*1340\*2130mm

#### Front / rear tread:

Front1005mm/Rear1075mm

#### Wheel base:

2436mm

#### **Ground clearance:**

170mm

#### **Minimum turning radius:**

3.2m

#### Net weight:

485kg

#### **Maximum driving speed:**

50km/h(Can be adjusted according to Front suspension: customer needs)

#### Climbing capacity:

25%

#### **Standing slope performance:**

25%

#### **Endurance:**

80-100km (flat road)

#### **Braking distance:**

<3.5m

#### Motor voltage(Alternating

current):

48V5KW **72V5KW** 

#### **Batt