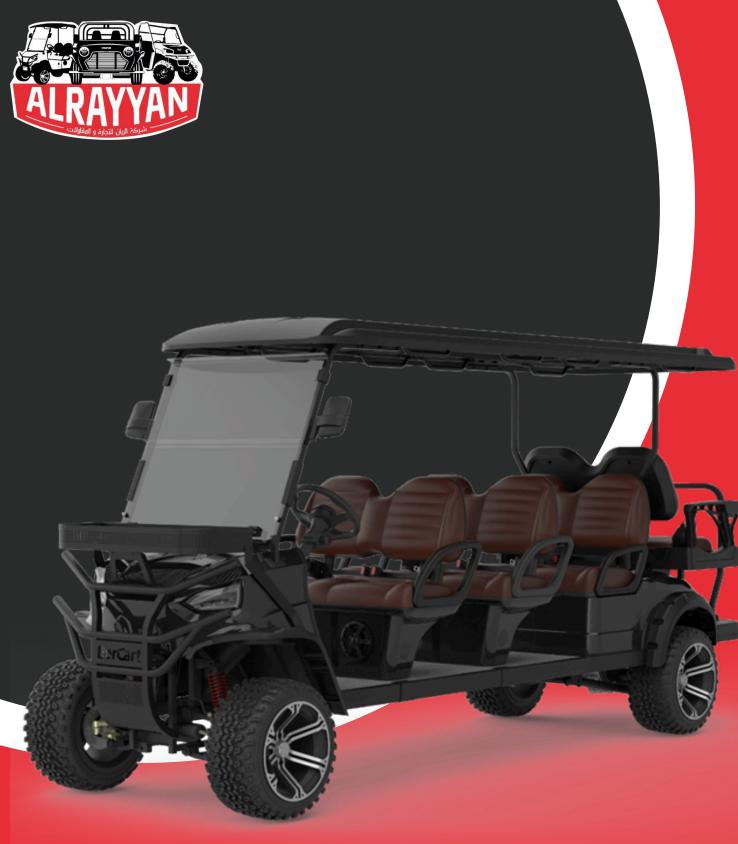

# EC-ES-L6+2

### 8 SEATS ELECTRIC GOLF CART

#### **Passenger Capacity:**

8 Passengers