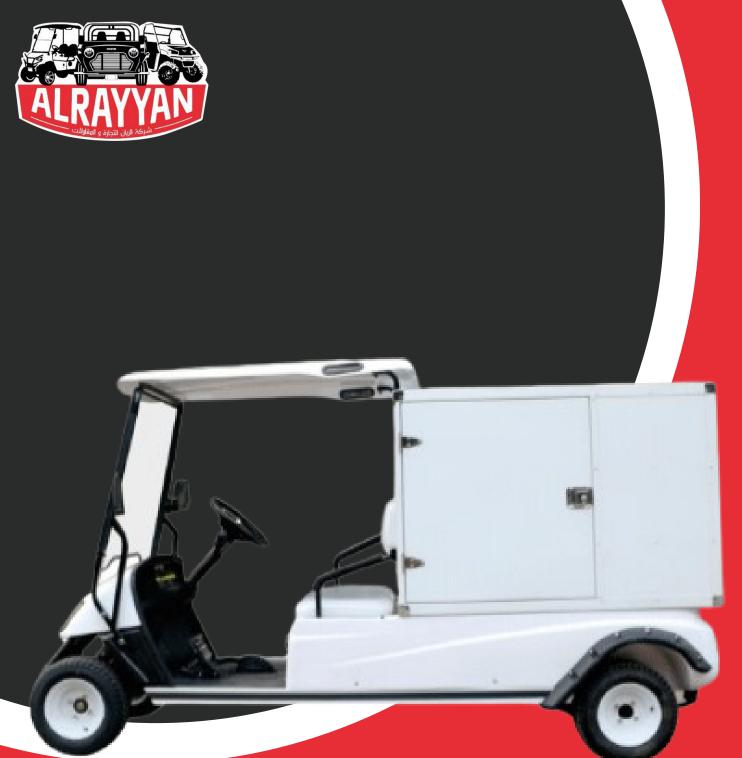

## **EC-HOUSEKEEPING**

## 2 SEATS ELECTRIC HOUSEKEEPING GOLF CART

**Passenger Capacity:** 

2 Passengers

**Body size:** 

3850\*1200\*1980mm

**Climbing Ability:** 

30%

Range per full charge:

60km

**Chassis:** 

Steel with electric plated for antirust

**Fuel Type:** 

Electric

**Charging Time:** 

8-10h

**Tire Size:** 

8 inch

**Minimum Grand Clearance:** 

100-150MM

**Curb Weight:** 

650kg

**Maximum Speed:** 

23km/h-30km/h

**Grade Ability:** 

15-20°

**Power:** 

5Kw

**Driving Mileage:** 

60-80Km

**Battery:** 

72V100AH

**Bucket Size:** 

2200\*1200\*1460mm