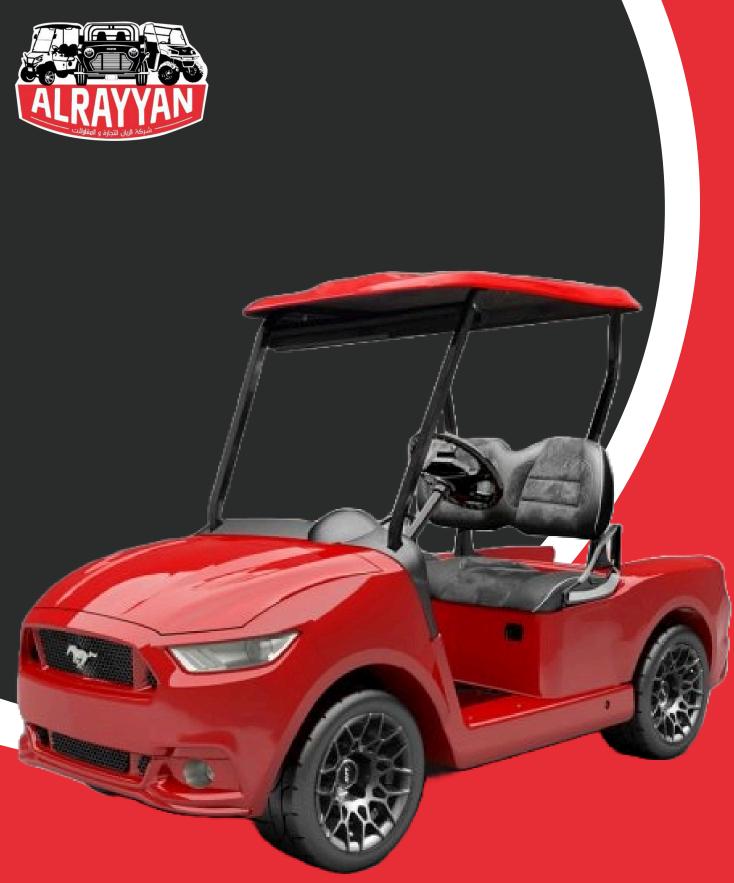

# EC-MUSTANG

# 2 SEAT FORD MUSTANG

#### Wheels:

Custom Chrome 12-inch Aluminum Wheels with "Pony" Cap

#### **Grill:**

Carbon-Fiber Styled Grill with Mustang "Pony" Emblem