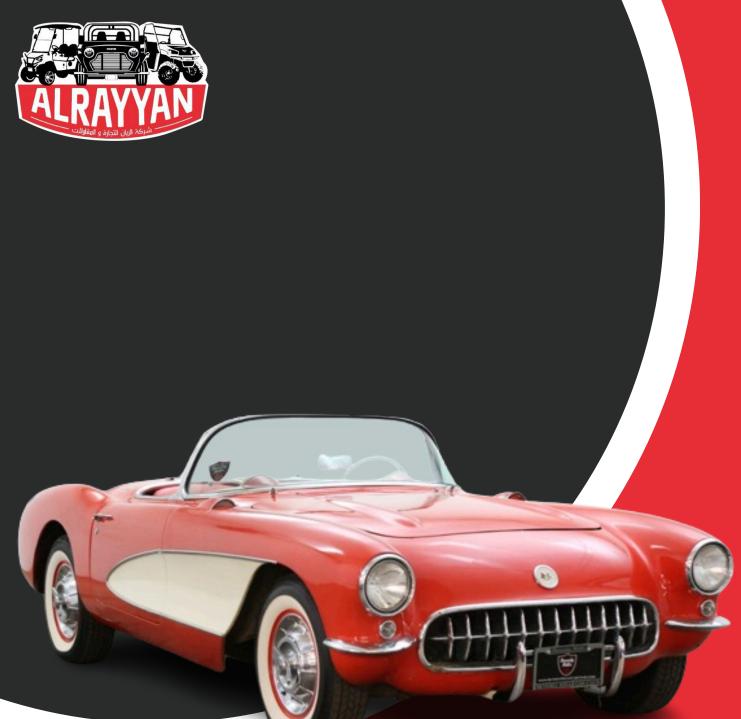

## JC-CORVETTE

## **CORVETTE JUNIOR KIDS CAR**

**Passenger Capacity:** 

2 Passengers

**Displacement:** 

107cc

Length:

2.75 m

**Bore & Stroke:** 52.4 x 49.5 mm

Wheelbase:

1.73 m

**Compression Ratio:** 

9.0:1

Width:

1.14 m

Max. Power:

6.9 HP (5.2 kW) at 7500 rpm

Overall Height (with Windscreen):

0.87 m

Max. Torque:

7.0 Nm at 5000 rpm

**Track Front/Rear:** 

1.09 m

**Starter:** 

Electric, sealed battery, 12V/7.2Ah

Weight:

195 kg

**Tyres:** 

5.70x8, with tube, recommended pressure

15lbs

**Chassis:** 

Square steel tube, MIG welded

**Brakes:** 

Hydraulic on rear axis, 200 mm disc