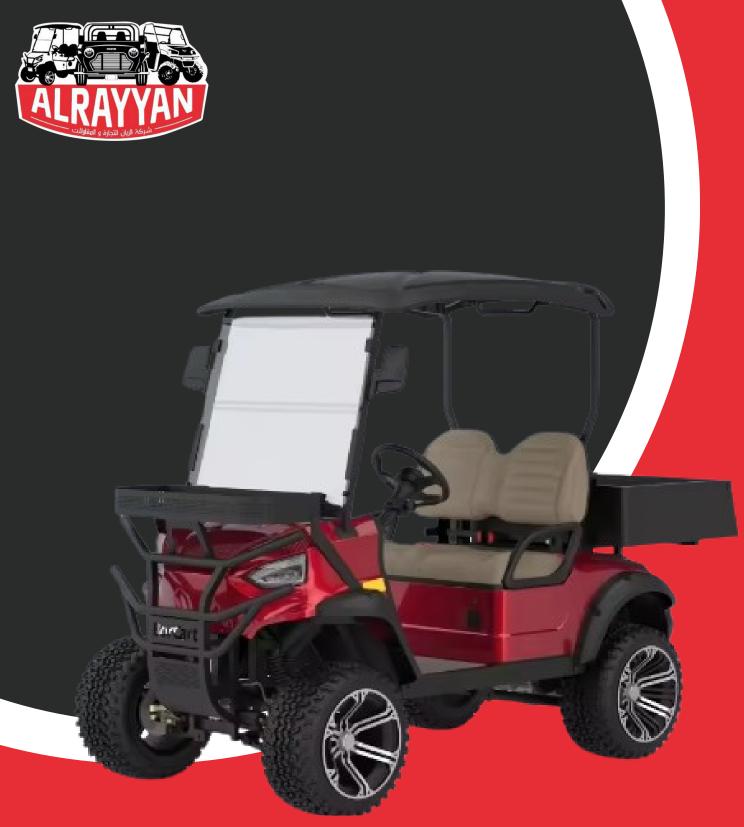

#### 2 SEATS ELECTRIC GOLF CART

#### **Passenger Capacity:**

2 Passengers

#### **Outline dimension:**

2860\*1340\*1895mm

#### Front / rear tread:

Front 920mm/Rear 1015mm

#### Wheel base:

1662mm