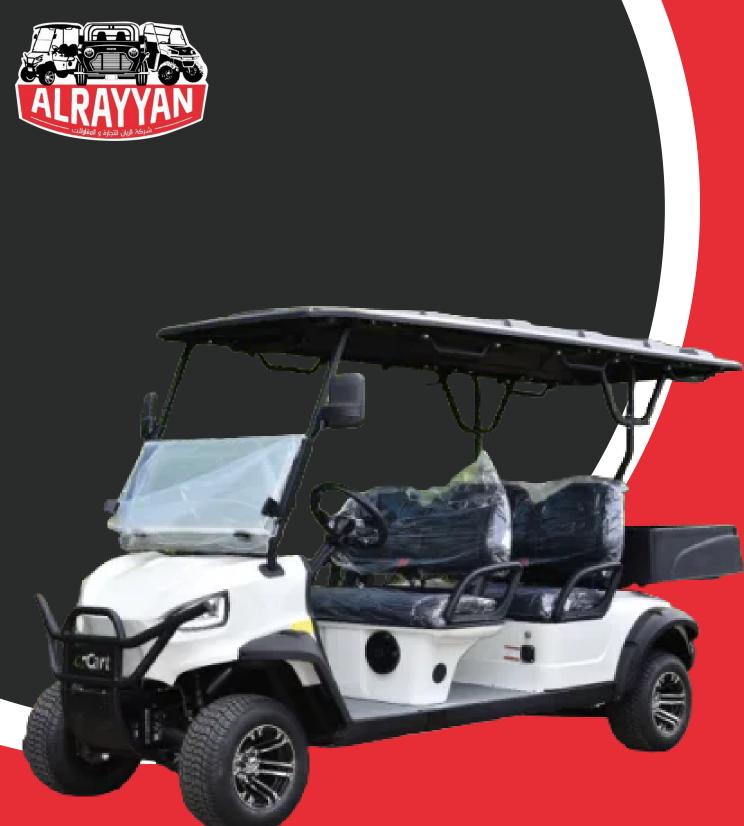

# EC-ES-C4H

## 4 SEATS ELECTRIC GOLF CART

#### **Passenger Capacity:**

4 Passengers