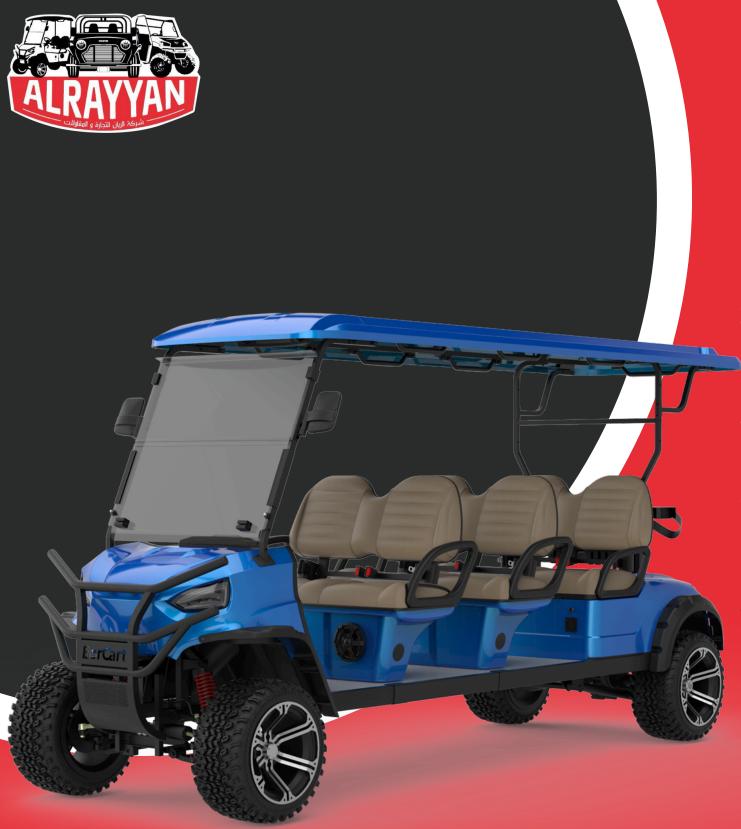

# EC-ES-L6

# 6 SEATS ELECTRIC GOLF CART

# **Passenger Capacity:**

6 Passengers