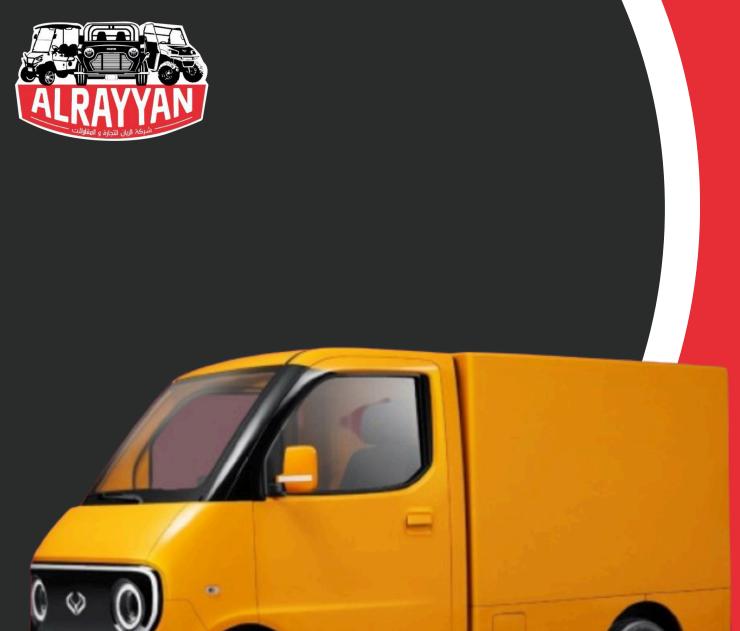

## EC-VANCOOL

## **ELECTRIC TRUCK CAR BOX TRUCK**

**Passenger Capacity:** 

2 Passengers

**Battery:** 

lithium iron phosphate

**Overall Dimension:** 

3300x1080x1700

**Battery Capacity:** 