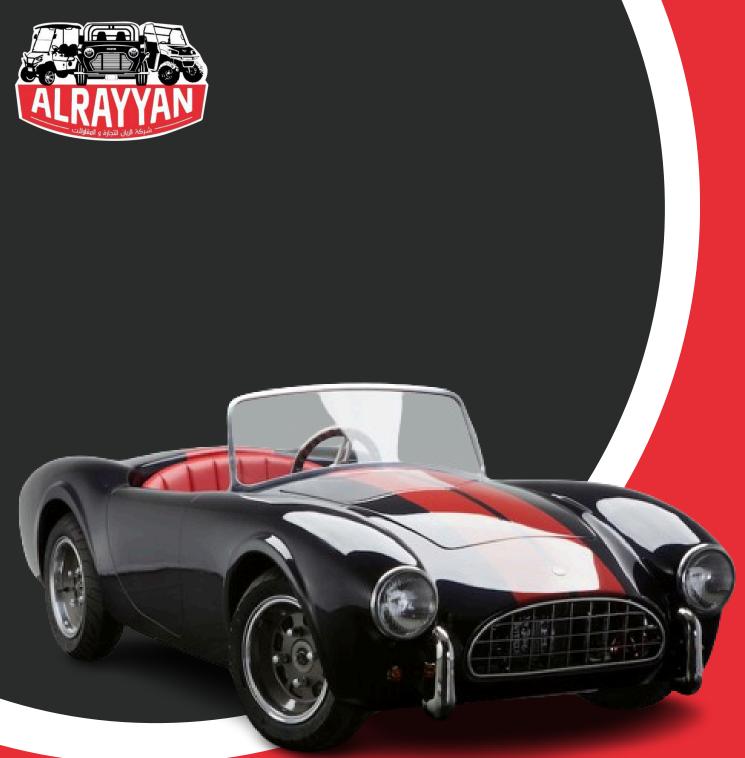

# EC-COBRA

## **Passenger Capacity:**

2 Passengers

## Length:

2500mm

## Width:

1030mm

## Height:

770mm

## **Net weight:**

228kg

## **Gross weight:**

360kg

## **Ground clearance:**

160mm

## Speed:

60 kmh

## **Loading Capacity:**

Up to 250kg

## **Braking System:**

Vented disks with dual pot Brembo callipers, and a hydraulic split braking system.

## **Steering:**

Rack-and-pinion steering.

## **Engine:**

125cc, front-mounted engine-rear wheel drive

#### **Transmission:**

3-speed semi-automatic gearbox + reverse (no clutch, sequential gear change).

## **Chassis:**

Jig-built steel box section chassis painted/powder-coated.

## **Suspension:**

Fully independent suspension, adjustable gas shock absorbers all around.