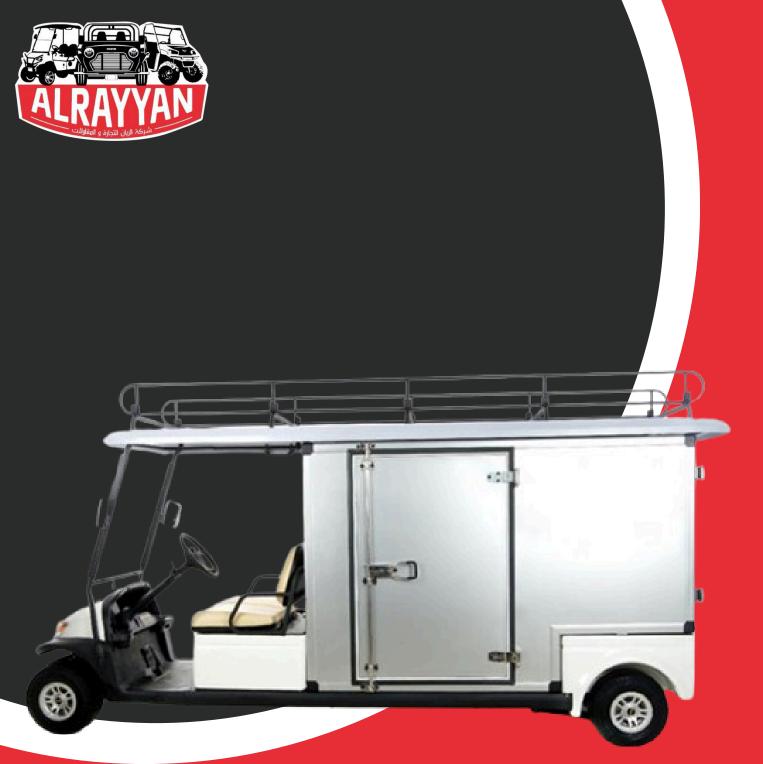

## EC-EX-A1H2/EC

## 2 SEATS EMERGENCY GOLF CARTS WITH CLOSED CARGO BED

**Passenger Capacity:** 

2 Passengers

**Charging time:** 8-10 hours

**Overall dimensions:** 

3400x1200x1800mm

Max.loading weight:

360kgs