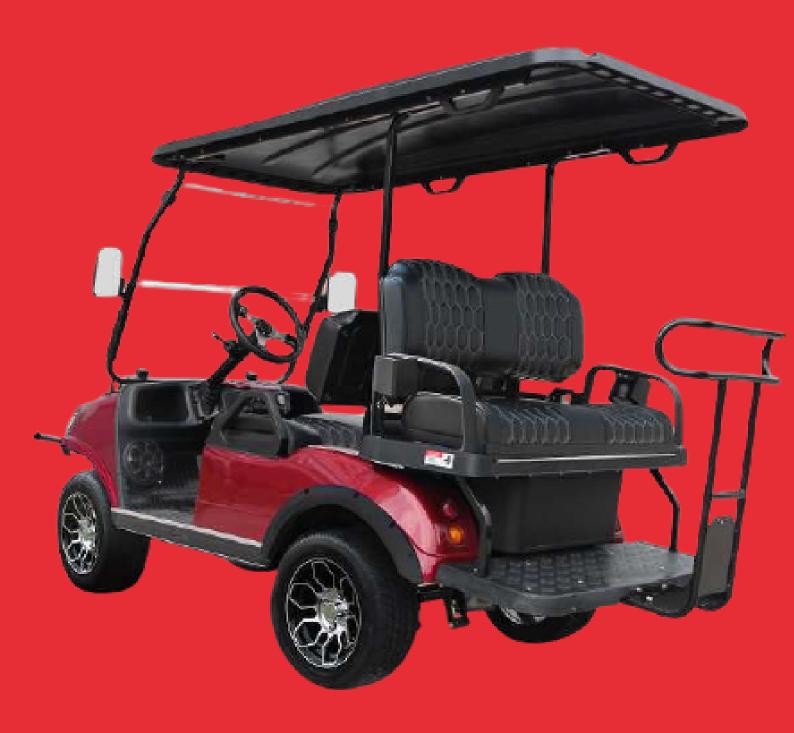

#### **BODY AND CHASSIS**

- Automotive designed dashboard, color matched body.
- USB socket +12V power outlet.
- E-coat and power coated chassis.
- TPO injection moulding front cowl and rear body.
- New plastic folding rear seat W/ Storage compartment & water holder.

#### **DIMENSIONS**

• 2860x1400x1930mm

## **COLOR OPTIONS**

- 4 passengers
- 4KW AC Motor
- EV48-400 AC Controller 400 AMP
- 48V 25A on-board charger
- Max Speed (km/h): 30,Adjustable
- 12"Aluminum Wheel/205/50R12 Radial Tire
- Two-tone luxury leather seats
- Lithium battery

## SPEC. AND OPTIONS

- Enclosure
- Seat belts
- 9" Bluetooth touchscreen (Radio, Music, Speedometer, Bluetooth, Back-up camera, Car-net App connetion)
- Black roof