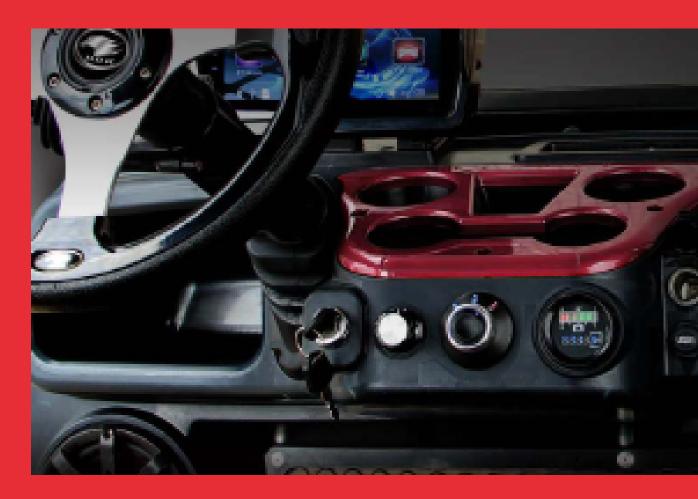

#### **BODY AND CHASSIS**

- Automotive designed dashboard, color matched body.
- USB socket +12V power outlet.
- E-coat and power coated chassis.
- TPO injection moulding front cowl and rear body.
- New plastic folding rear seat W/ Storage compartment & water holder.

## SPEC. AND OPTIONS

- Enclosure
- Seat belts
- 9" Bluetooth touchscreen (Radio, Music, Speedometer, Bluetooth, Back-up camera, Car-net App connetion)
- Black roof