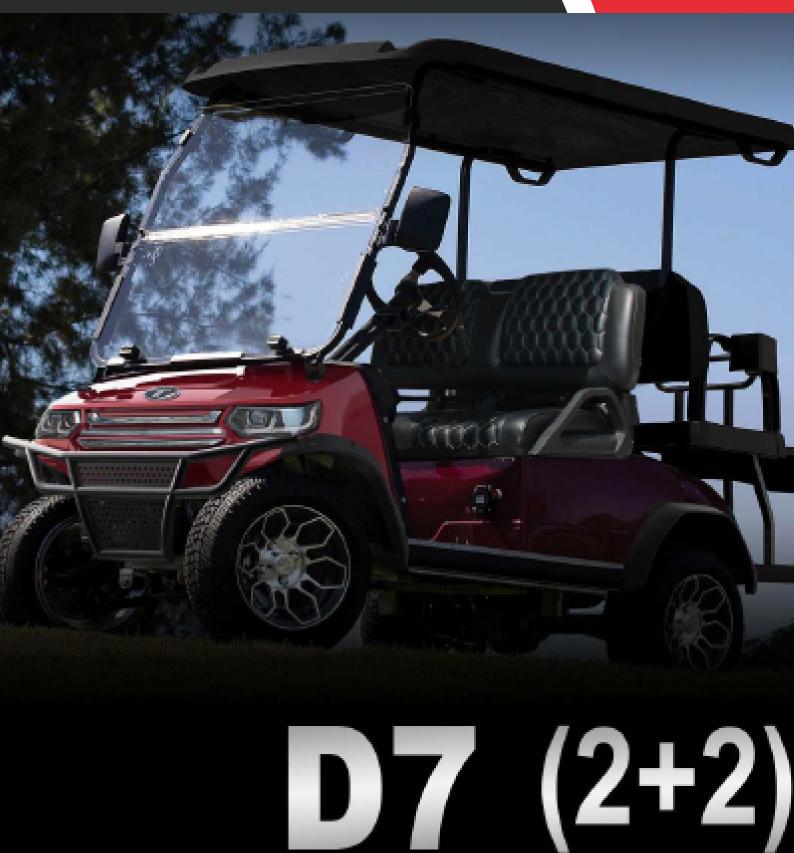

# D为 23 42

## **COLOR OPTIONS**

- 4 passengers
- 4KW AC Motor
- EV48-400 AC Controller 400 AMP
- 48V 25A on-board charger
- Max Speed (km/h): 30,Adjustable
- 12"Aluminum Wheel/205/50R12 Radial Tire
- Two-tone luxury leather seats
- Lithium battery