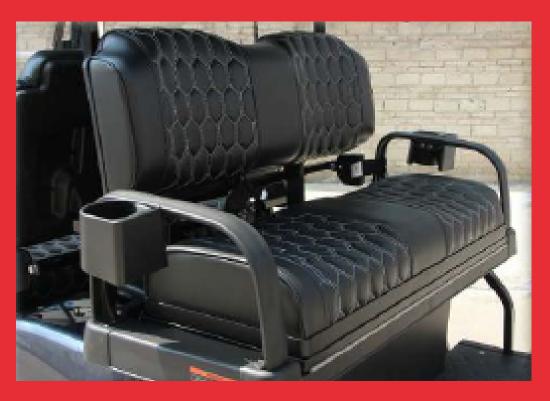

#### **BODY AND CHASSIS**

- Automotive designed dashboard, color matched body.
- USB socket +12V power outlet.
- E-coat and power coated chassis.
- TPO injection moulding front cowl and rear body.
- New plastic folding rear seat W/ Storage compartment & water holder.

## **COLOR OPTIONS**

- 4 passengers
- 4KW AC Motor
- EV48-400 AC Controller 400 AMP
- 48V 25A on-board charger
- Max Speed (km/h): 30,Adjustable
- 12"Aluminum Wheel/205/50R12 Radial Tire
- Two-tone luxury leather seats
- Lithium battery