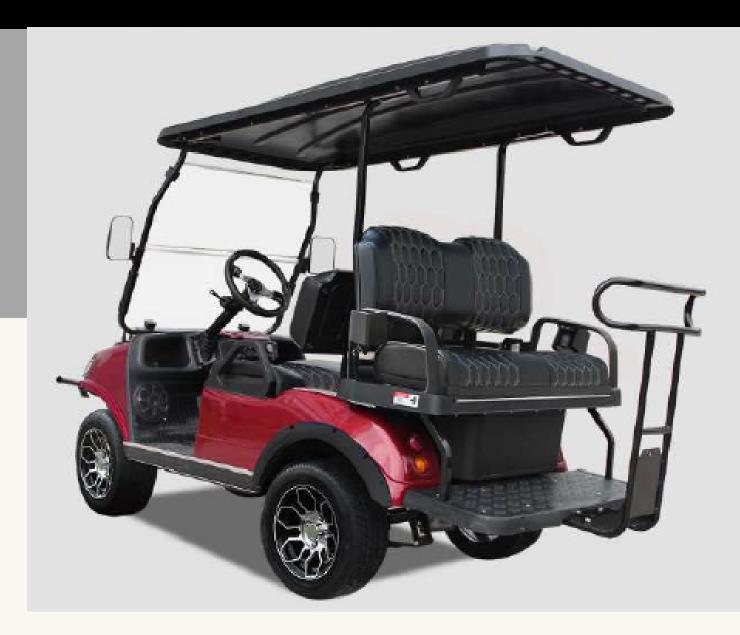

#### **BODY AND CHASSIS**

- Automotive designed dashboard, color matched body.
- USB socket +12V power outlet.
- E-coat and power coated chassis.
- TPO injection moulding front cowl and rear body.
- New plastic folding rear seat W/ Storage compartment & water holder.

#### **DIMENSIONS**

• 2860x1400x1930mm

## **COLOR OPTIONS**

- 4 passengers
- 4KW AC Motor
- EV48-400 AC Controller 400 AMP
- 48V 25A on-board charger
- Max Speed (km/h): 30,Adjustable
- 12"Aluminum Wheel/205/50R12 Radial Tire
- Two-tone luxury leather seats
- Lithium battery

## SPEC. AND OPTIONS

- Enclosure
- Seat belts
- 9" Bluetooth touchscreen (Radio, Music, Speedometer, Bluetooth, Back-up camera, Car-net App connetion)
- Black roof