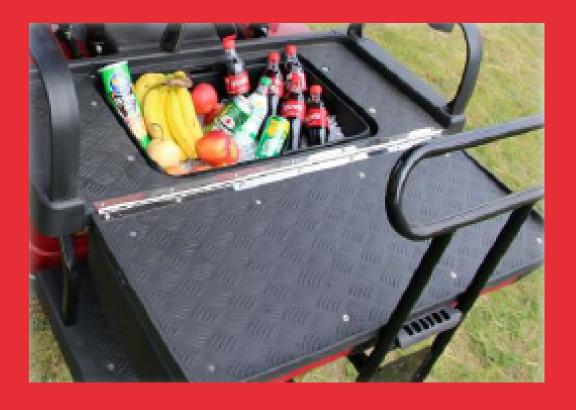

#### **BODY AND CHASSIS**

- Automotive designed dashboard, color matched body.
- USB socket +12V power outlet.
- E-coat and power coated chassis.
- TPO injection moulding front cowl and rear body.
- New plastic folding rear seat W/ Storage compartment & water holder.