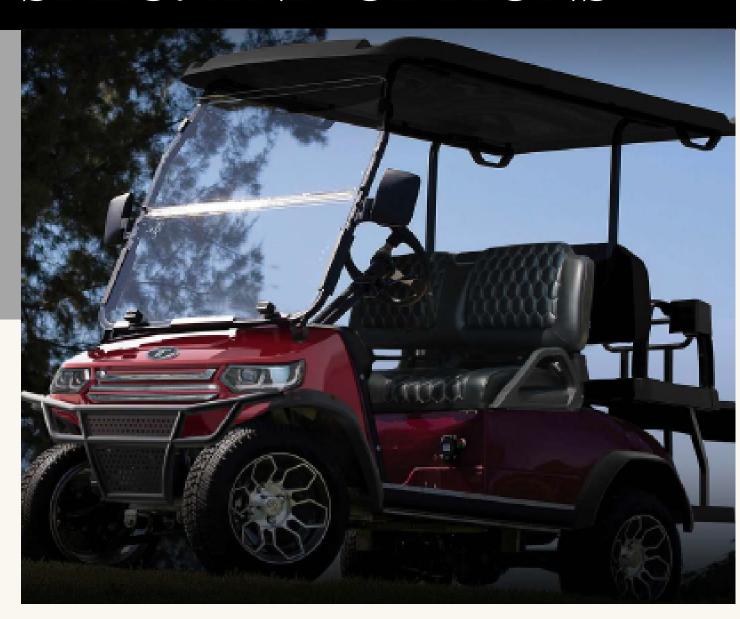

#### **BODY AND CHASSIS**

- Automotive designed dashboard, color matched body.
- USB socket +12V power outlet.
- E-coat and power coated chassis.
- TPO injection moulding front cowl and rear body.
- New plastic folding rear seat W/ Storage compartment & water holder.

#### **DIMENSIONS**

• 2860x1400x1930mm

## **COLOR OPTIONS**

- 4 passengers
- 4KW AC Motor
- EV48-400 AC Controller 400 AMP
- 48V 25A on-board charger
- Max Speed (km/h): 30,Adjustable
- 12"Aluminum Wheel/205/50R12 Radial Tire
- Two-tone luxury leather seats
- Lithium battery

## SPEC. AND OPTIONS

- Enclosure
- Seat belts
- 9" Bluetooth touchscreen (Radio, Music, Speedometer, Bluetooth, Back-up camera, Car-net App connetion)
- Black roof