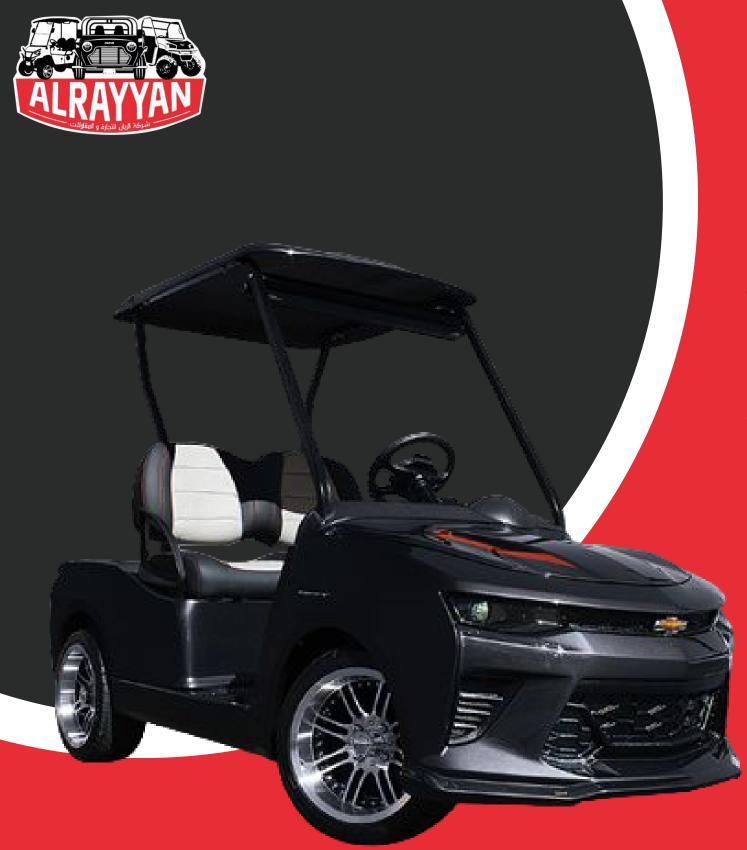

## EC-CAMARO

## 2-SEATER ELECTRIC CAMARO CART

**Passenger Capacity:** 

2 Passengers

Steering:

Single Reduction Rack & Pinion Steering

**Top Speed:** 

Speed 22-25 MPH

**Charger:** 

Four 12v Deep Cycle Batteries & 48-V Charger

**Drive:** 

48v AC Drive Electric

**Battery:** 

Lithium battery

**Body:** 

Custom Formed, Hand-Laid Fiberglass Frontand Rear Body Wheels & Tires:

14 or 15" Wheels & Tires

Frame and Chassis:

Welded Tubular Steel with

DuraShield™ Epoxy Coating

**Brakes:** 

Motor Brake Controlled by Speed Control Unit & Service Brake Pedal

Motor:

3 Phase AC Induction, 4.4 H.P. (3.3 kW) Continuous Motor