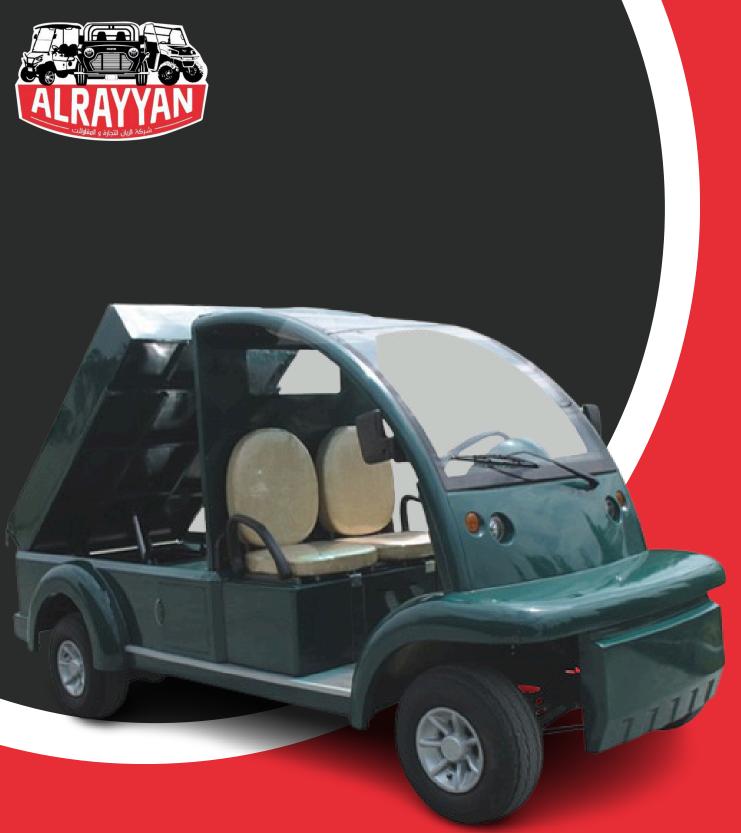

## EC-DUMP

## 2-SEATER ELECTRIC DUMP TRUCK

**Passenger Capacity:** 

2 Passengers

**Ground Clearance (mm):** 

140

**Top Speed:** 

32/40(AC)

Rear box:

Steel and FRP are both available

Range (loaded) based on flat road at a speed of 20km/h (km):

>70-90km depends of DC/AC system setting

**Battery:** 

Deep cycle, lead acid battery, Trojan brand,

imported

Minimum turning radius (m):

**Charger:** 

Input 110V-240V~50Hz-60Hz, output 48V, 25A

Max. climbing ability:

20%/25%(5KW motor)

**Brake system:** 

4-wheel hydraulic brake + foot activated

parking brake

**Rear box dimensions(mm):** 

1250x1270x1060

**Front Suspension system:** 

Independent suspension, helix spring + shock

absorber

**Overall dimensions (mm):** 

3750X1400X1810

**Rear Suspension system:** 

rear plate spring + shock absorber

**Controller:** 

Curtis brand, Separate/Series excited, imported

Wheel & Tyre:

20.5x8.0-10 tire, 6J-10 steel wheel, wheel cap

**Motor Power:** 

3.8KW/5KW DC or 3.8KW AC