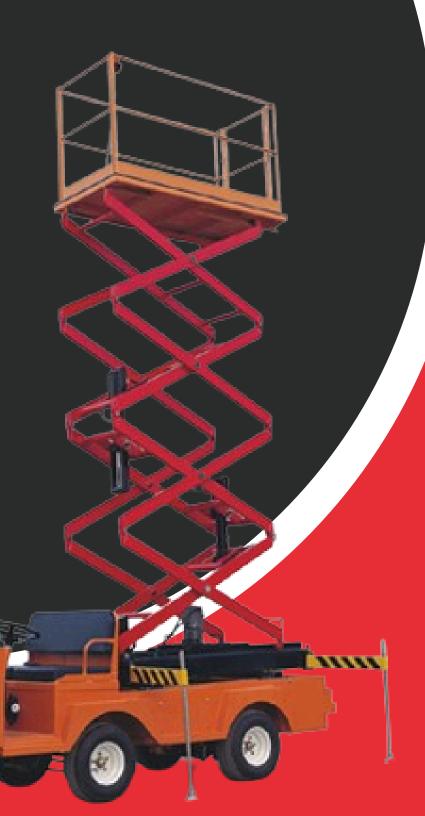

## EC-EG6060J

## 2-SEATER ELECTRIC AERIAL PLATFORM LIFT

Passenger Capacity: Ground Clearance (mm):

2 Passengers 160

Top Speed: Max. lifting height:

6m

Range (loaded) based on flat Battery: road at a speed of 20km/h (km): Deep cvo

>70

Minimum turning radius (m):

4.3

40

Max. climbing ability:

20%

Overall dimensions (mm):

3415X1390X1200

Max. lifting weight:

300kgs

**Controller:** 

Curtis brand, Separate/Series excited, imported

Motor Power: 3KW/5KW DC

Deep cycle, lead acid battery, Trojan brand,

imported

**Charger:** 