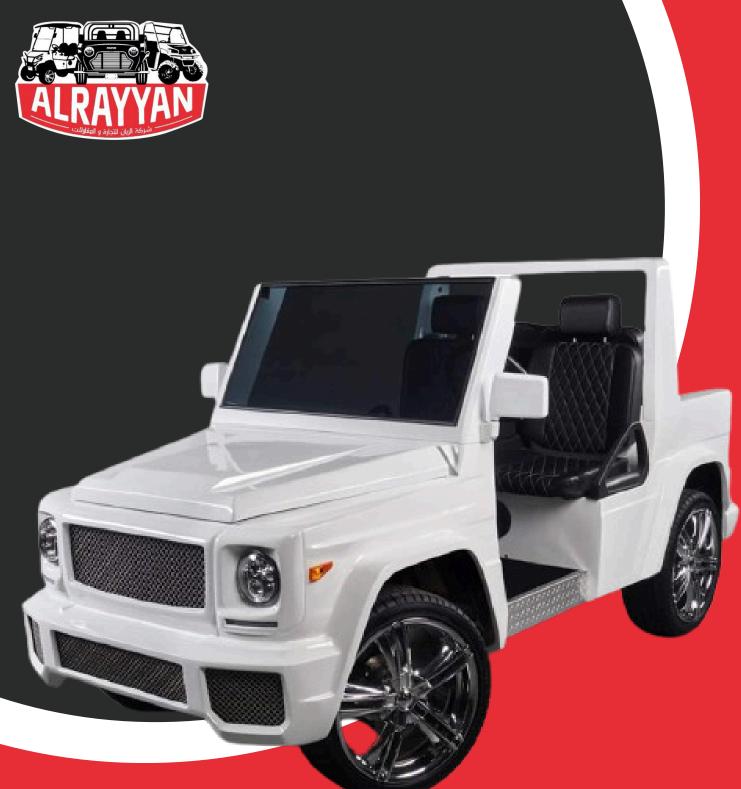

## EC-G-WAGON-4

## **4-SEATER E-WAGON ELECTRIC VEHICLE**

**Passenger Capacity:** 

2, 4, 6 Passengers

**Overall Length:** 

123 inches

**Overall Width:** 

51 inches

**Height to Top of Windshield:** 

45 inches

Wheelbase:

85 inches

**Ground Clearance:** 

5.5 inches

**Weight (Standard Vehicle** 

**No Batteries ):** 

738 lbs.