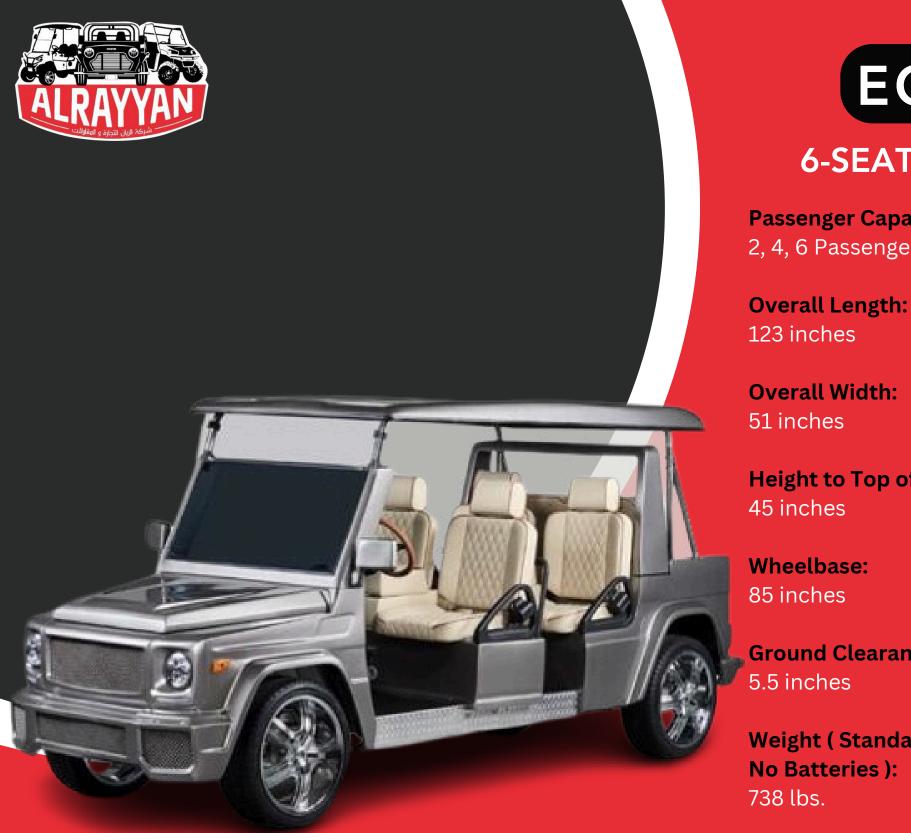

## EC-G-WAGON-6

## 6-SEATER E-WAGON ELECTRIC VEHICLE

**Passenger Capacity:** 

2, 4, 6 Passengers

**Rear Tire Size:** 

165/70 R13

**Front Tire Size:** 

123 inches

185/60 R14

**Overall Width:** 

51 inches

**Front Brakes:** 

Hydraulic Disk Brakes

**Height to Top of Windshield:** 

45 inches

**Rear Brakes:** 

7 inch Mechanical Drum Brakes

Wheelbase:

85 inches

**Drive Motor:** 

Direct Drive 48 Volts 3-Phase AC, 17.5 HP

**Ground Clearance:** 

5.5 inches

**Electrical System:** 

48-Volt DC

Weight (Standard Vehicle

No Batteries ):

738 lbs.

**Batteries:** 

Bremark 110 amp Lithium Pack 48V DC or Lead-

Acid Battery Available

Weight (GVWR):

2,000 lbs.