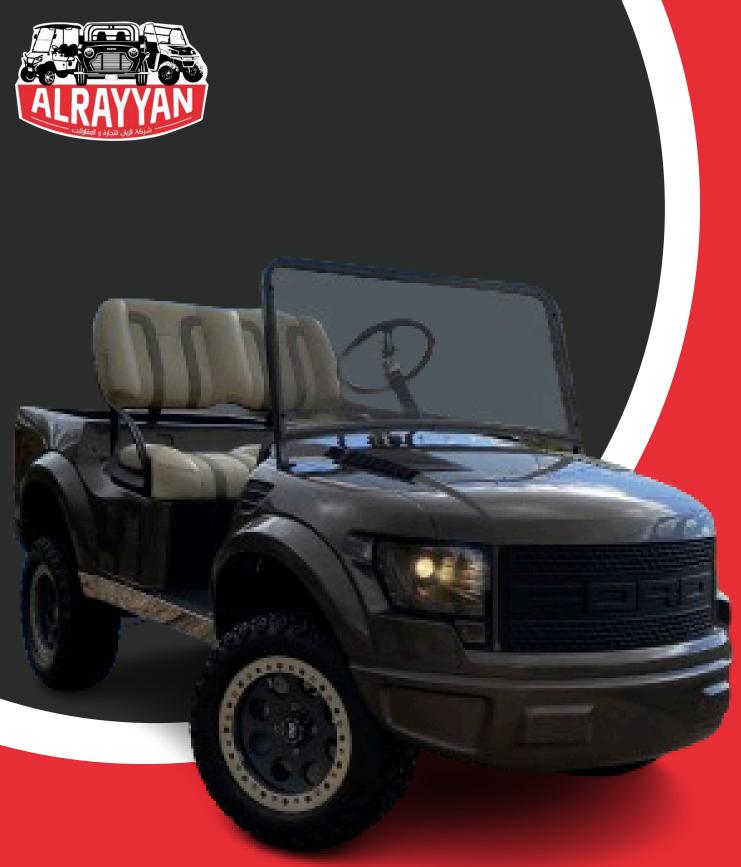

## **EC-RAPTOR**

## 2-SEATER ELECTRIC FORD RAPTOR CART

**Passenger Capacity:** 

2 Passengers

Length:

10 ft, 9 in

Width:

4 ft, 5 in

**Vehicle Load Capacity:** 

800 lbs

**Top Speed:** 

16 mph (level ground)

**Ground Clearance:** 

8 in (from differential)

**Weight without Batteries:** 

750 lbs

**Drive:** 

Electric or 13.5hp Gas

**Seats:** 

**Upholstered Seats** 

**Steering:** 

Rack & Pinion Steering

**Suspension:** 

Lifted Long-Travel Suspension

**Battery:** 

Lithium battery 120Ah

Wheels:

Custom 14" Aluminum Wheels

Frame:

Welded Tubular Steel Frame

**Brakes:** 

Rear Wheel Mechanical Self-adjusting Drum

Brakes

Tires:

Street/Turf or Semi-Aggressive Tires