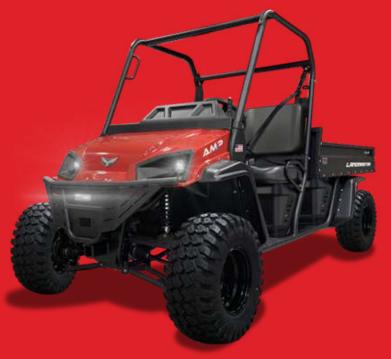

# **LANDMASTER**

L7PRO - 4x4 627cc 24MPH 1,750 lbs 1,000 lbs

AMP – 4x2 48V CD LITHIUM-ION 5KW/8KW 600 amp controller 30MPH 1,500 lbs 600 lbs

AMP - 4x4
48V CD LITHIUM-ION
5KW/8KW 600 amp
controller
30MPH
1,500 lbs
600 lbs

AMP CREW - 4x2
48V CD LITHIUM-ION
5KW/8KW 600 amp
controller
30MPH
1,500 lbs
400 lbs

AMP CREW - 4x4
48V CD LITHIUM-ION
8KW 600 amp
controller
30MPH
1,500 lbs
400 lbs

AMP PRO - 4x4
48V CD LITHIUM-ION
8KW 600 amp
controller
24MPH
1,500 lbs
1,000 lbs