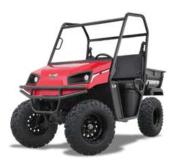

# **Utility Vehicles**

- Maintenance Free Battery: no time spent on battery watering or terminal cleaning.
- Longer Battery Life: designed to last up to 10 years!
- More Efficient Charging: up to 40% faster charge times than lead acid battery.
- Increased Power and Performance: bestin-class hill climb power.
- Lighter Weight: nearly 400 lbs lighter than equivalent lead acid powered vehicles.
- Range Consistency: lithium battery capacity does not degrade over time.

Our commercial utility vehicles, from rugged 4x4s to Low Speed Vehicles LSVs, are rugged and versatile, making them the perfect solution for industrial and commercial jobs. With a rustproof aluminum frame, chassis, and cargo box, along with best-in-class ergonomics, our commercial utility vehicles are built to withstand the most extreme conditions.