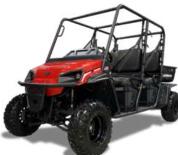

AMP CREW - 4x2
48V CD LITHIUM-ION
5KW/8KW 600 amp
controller
30MPH
1,500 lbs
400 lbs

AMP CREW - 4x4
48V CD LITHIUM-ION
8KW 600 amp
controller
30MPH
1,500 lbs
400 lbs

AMP PRO - 4x4
48V CD LITHIUM-ION
8KW 600 amp
controller
24MPH
1,500 lbs
1,000 lbs