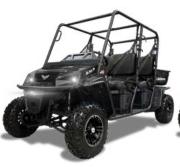

# **LANDMASTER**

L7PRO - 4x4 627cc 24MPH 1,750 lbs 1,000 lbs

AMP – 4x2 48V CD LITHIUM-ION 5KW/8KW 600 amp controller 30MPH 1,500 lbs 600 lbs

AMP - 4x4
48V CD LITHIUM-ION
5KW/8KW 600 amp
controller
30MPH
1,500 lbs
600 lbs

AMP CREW - 4x2
48V CD LITHIUM-ION
5KW/8KW 600 amp
controller
30MPH
1,500 lbs
400 lbs

AMP CREW - 4x4
48V CD LITHIUM-ION
8KW 600 amp
controller
30MPH
1,500 lbs
400 lbs

AMP PRO - 4x4
48V CD LITHIUM-ION
8KW 600 amp
controller
24MPH
1,500 lbs
1,000 lbs