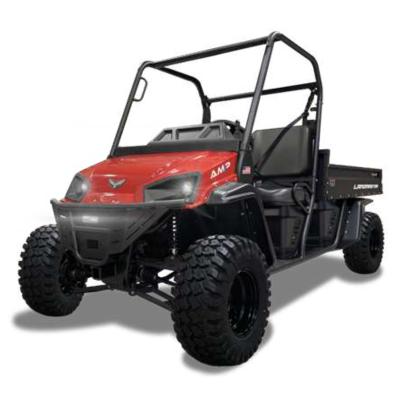

### **BUILT FOR WORK**

Landmaster UTVs are all about getting the job done. The rugged design, and focus on function over speed makes Landmaster UTVs your go-to when you have tasks to tackle and trails to blaze.

- 01 AMERICAN MADE
- 02 PURPOSE-BUILT TO GIVE YOU MORE
- 03 THE MOST DURABLE MID-SIZED UTV

# **LANDMASTER**

L3 - 4x2 277cc 22MPH 1,100 lbs 400 lbs

L4 – 4x2 408cc 24MPH 1,300 lbs 400 lbs

L4 – 4x4 408cc 24MPH 1,300 lbs 400 lbs

L5 – 4x4 570cc 24MPH 1,500 lbs 500 lbs

L7 – 4x4 627cc 35MPH 1,500 lbs 500 lbs

L7(X) - 4x4 627cc 35MPH 1,500 lbs 600 lbs

# **LANDMASTER**

L7PRO - 4x4 627cc 24MPH 1,750 lbs 1,000 lbs

AMP – 4x2 48V CD LITHIUM-ION 5KW/8KW 600 amp controller 30MPH 1,500 lbs 600 lbs

AMP - 4x4
48V CD LITHIUM-ION
5KW/8KW 600 amp
controller
30MPH
1,500 lbs
600 lbs

AMP CREW - 4x2
48V CD LITHIUM-ION
5KW/8KW 600 amp
controller
30MPH
1,500 lbs
400 lbs

AMP CREW - 4x4
48V CD LITHIUM-ION
8KW 600 amp
controller
30MPH
1,500 lbs
400 lbs

AMP PRO - 4x4
48V CD LITHIUM-ION
8KW 600 amp
controller
24MPH
1,500 lbs
1,000 lbs