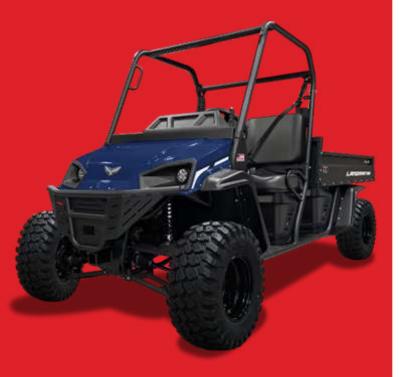

### **BUILT FOR WORK**

Landmaster UTVs are all about getting the job done. The rugged design, and focus on function over speed makes Landmaster UTVs your go-to when you have tasks to tackle and trails to blaze.

- 01 AMERICAN MADE
- 02 PURPOSE-BUILT TO GIVE YOU MORE
- 03 THE MOST DURABLE MID-SIZED UTV

# **LANDMASTER**

L3 - 4x2 277cc 22MPH 1,100 lbs 400 lbs

L4 – 4x2 408cc 24MPH 1,300 lbs 400 lbs

L4 – 4x4 408cc 24MPH 1,300 lbs 400 lbs

L5 – 4x4 570cc 24MPH 1,500 lbs 500 lbs

L7 – 4x4 627cc 35MPH 1,500 lbs 500 lbs